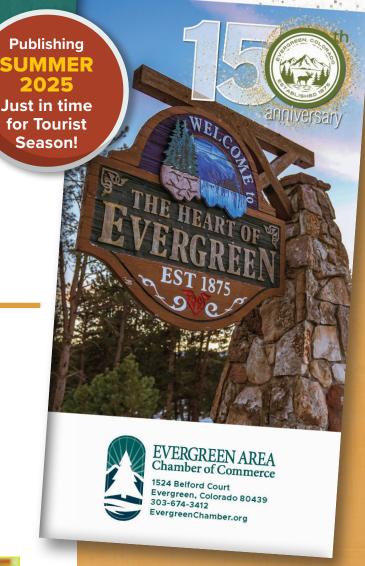

# Help people find what they need...

Your Business on the Explore Evergreen Community Map!

 It's the Official Evergreen Area Map with street index featuring Alderfer/Three Sisters Park and Elk Meadow Park.

# **2025 Explore Evergreen Community Map**