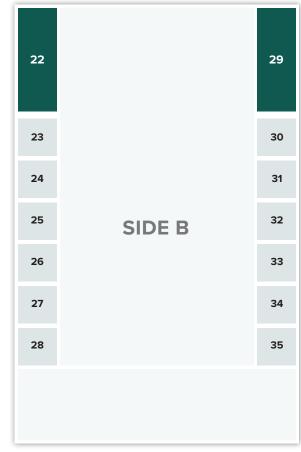

| 1  | 2      | FRONT<br>PANEL | 3 | 4 | 5  |
|----|--------|----------------|---|---|----|
| 6  | SIDE A |                |   |   | 14 |
| 7  |        |                |   |   | 15 |
| 8  |        |                |   |   | 16 |
| 9  |        |                |   |   | 17 |
| 10 |        |                |   |   | 18 |
| 11 |        |                |   |   | 19 |
| 12 |        |                |   |   | 20 |
| 13 |        |                |   |   | 21 |