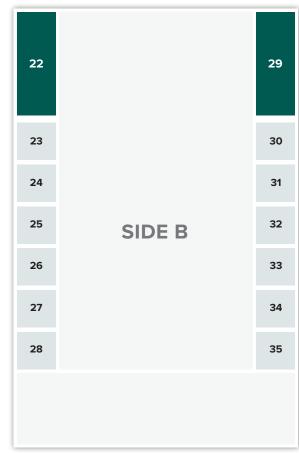

| 1  | 2 | FRONT<br>PANEL | 3 | 4 | 5 |
|----|---|----------------|---|---|---|
| 6  |   | 14             |   |   |   |
| 7  |   | 15             |   |   |   |
| 8  |   | 16             |   |   |   |
| 9  |   | 17             |   |   |   |
| 10 |   | 18             |   |   |   |
| 11 |   | 19             |   |   |   |
| 12 |   | 20             |   |   |   |
| 13 |   | 21             |   |   |   |