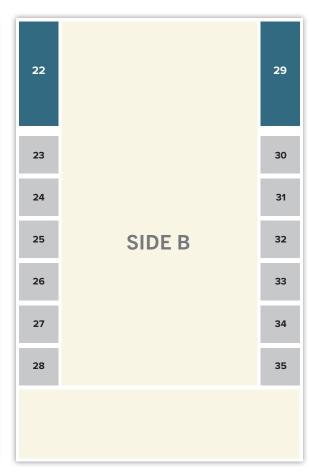

| 1  | 2      | FRONT<br>PANEL | 3 | 4 | 5  |
|----|--------|----------------|---|---|----|
| 6  | SIDE A |                |   |   | 14 |
| 7  |        |                |   |   | 15 |
| 8  |        |                |   |   | 16 |
| 9  |        |                |   |   | 17 |
| 10 |        |                |   |   | 18 |
| 11 |        |                |   |   | 19 |
| 12 |        |                |   |   | 20 |
| 13 |        |                |   |   | 21 |