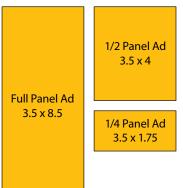

## Lariat Loop Map Sizes and Cost:

Full Panel: \$1,695 includes 300 brochure maps

1/2 Panel: \$895 includes 150 brochure maps

1/4 Panel: \$425 includes 75 brochure maps

#### **Ad Dimensions**