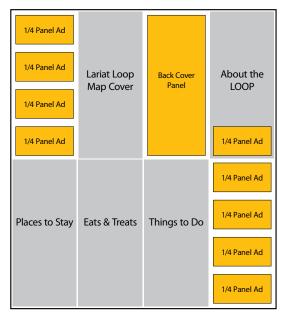

## Lariat Loop Map Sizes and Cost:

Full Panel: \$1,695 includes 300 brochure maps

1/2 Panel: \$895 includes 150 brochure maps

1/4 Panel: \$425 includes 75 brochure maps

#### **Back Cover Panel:**

\$2,150 includes 450 brochure maps

Heritage Sites ave \$50 when you ourchase a map ad with your Membership

#### Ad Information

- All ads are 4-color
- Brochures for your location
- One Free Listing in: Things to Do, Places to Stay, or Eats & Treats
- + \$70/hr for ad design (Most ads completed for \$125)
- + 10% for requested positioning