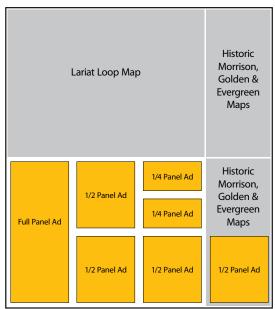

## Lariat Loop Map Sizes and Cost:

Full Panel: \$1,695 includes 300 brochure maps

1/2 Panel: \$895 includes 150 brochure maps

1/4 Panel: \$425 includes 75 brochure maps

#### Listing with Locator Dot on Golden, **Evergreen or Morrison Maps:** \$199

Listing only: \$150