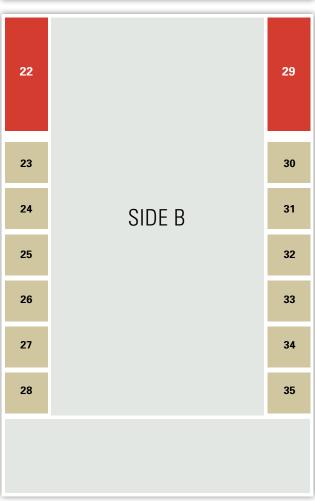

 All ad purchases include a FREE LOCATER DOT on the main map, and maps to give away at your place of business!

| AD DIME<br>(inches) | NSIONS    |         |
|---------------------|-----------|---------|
| Premium             | 3" x 8"   | Premiur |
| Double              | 3" x 6"   | 3 x 8   |
| Single              | 3" x 3"   |         |
| Small               | 3" x 1.5" |         |
|                     |           |         |

| <b>Double</b><br>3 x 6 |
|------------------------|
| Single<br>3 x 3        |
| <b>Small</b> 3 x 1.5   |