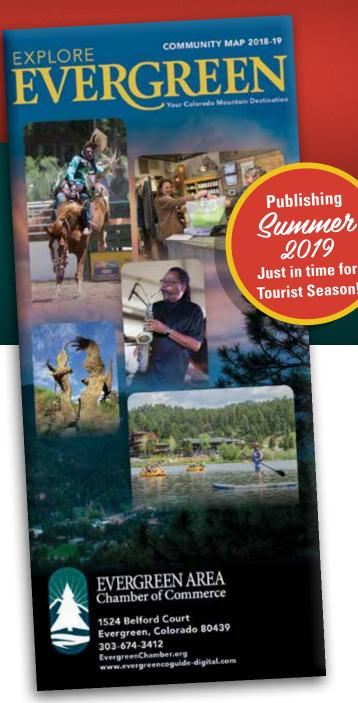

# great reasons you'll want to advertise this year:

- 1 It's the official Evergreen area map with street index featuring Alderfer/Three Sisters Park and Elk Meadow Park.
- 2 This Official Evergreen Map completes your tourism marketing package!
  - Target visitors, locals and new movers
  - Reach action-oriented X- and Y-gen purchasers
  - Build brand and trust with your year-long map presence
- 3 Did You Know? When a business is a member of its' local Chamber, the business enjoys:
  - 44% increase in consumer favorability rating
  - 51% increase in consumer awareness.
  - 57% increase in local reputation
  - 63% increase in likelihood that consumers will patronize the business in the future

### 2019-20 Evergreen Area Map Rates